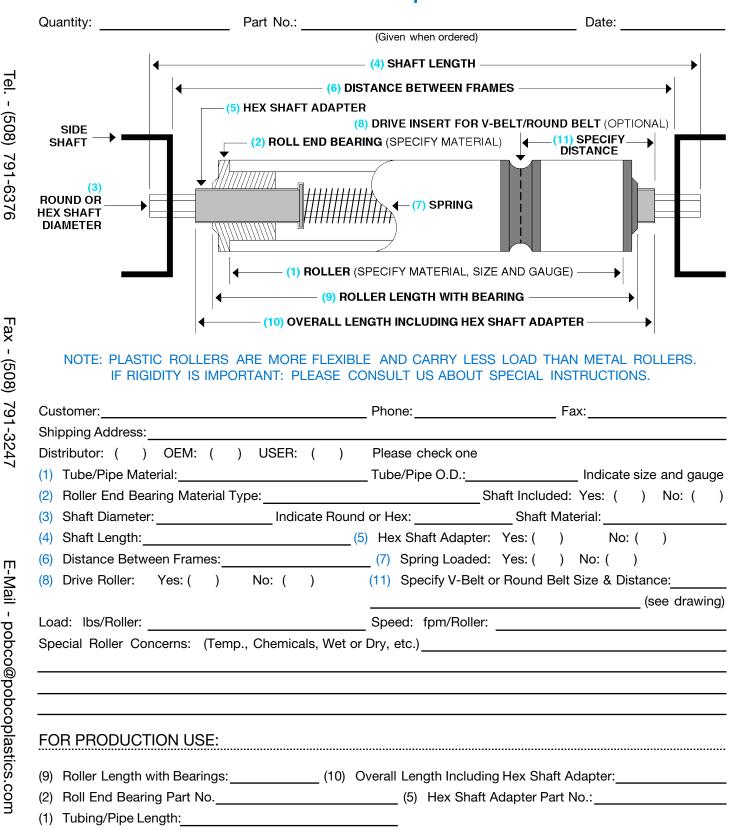

## POBCO<sup>®</sup> Roller Specifications

POBCO assumes a total of 1/4" clearance total between frames dimension (1/8" on both sides) as well as 1-3/4" additional shaft length (7/8" on both sides) beyond distance between frames, unless otherwise stated by customer. POBCO can also furnish the complete roller per your specifications or can supply the components (per drawing) for your own assembly. A popular roller size is the 1-1/2" Schedule 40 PVC (1.900" O.D.) Pipe/Spring Loaded which comes with a variety of Bearing materials including Plastic, Plastic/Stainless Steel Ball Bearings and Lubricant-Filled Hardwood.